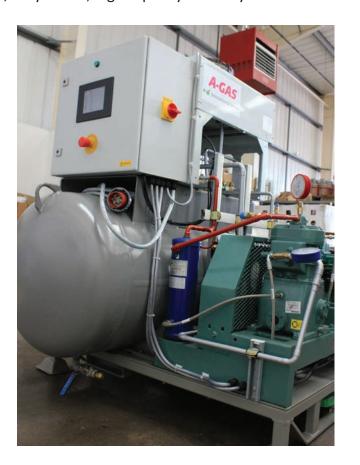

## What is P.E.R.SY?

A Portable Environmental Recovery SYstem that has been built in-house at A-Gas to provide a convenient, easy to use, high capacity recovery solution

## **Capabilities:**

- 1500 kg/hour liquid recovery rate (push pull)
- 140 kg/hour vapour recovery rate
- 100 m³/hour integral vacuum pump, enabling full evacuation of the system prior to recharge

## **Features and Benefits:**

- PLC controlled
- Own dedicated power supply via generator
- 500 kg integrated receiver
- Accompanied by an A-Gas operator to assist on site
- Reduce labour costs as engineers will spend less time on site
- Improve your overall customer satisfaction by reducing actual downtime for the end user when compared to alternative recovery methods