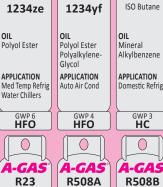

## GUIDE TO REFRIGERANT REPLACEMENTS

LONG-TERM REPLACEMENT

R1270

Propylene

Mineral

**R407A** 

Polyol Ester

**R407F** 

PERFORMAX™ IT

Polyol Ester

**APPLICATION** 

Low Temp Refrig

Med Temp Refrig

R600a