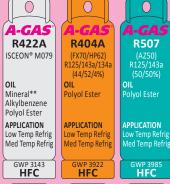

## **REFRIGERANT REPLACEMENT (ZERO ODP)**

Alkylbenzene Polyol Ester

APPLICATION

HFC

**R437A** 

ISCEON®

M049Plus™

OIL

Mineral\*\*

Alkylbenzene

Polyol Ester

APPLICATION

Med Temp Refrig

GWP 1805 HFC

ISCEON® M089

OIL

Mineral

Alkylbenzene Polvol Ester

APPLICATION

Refrigeration

Ultra Low Temp

GWP 3698 **HFC** 

Auto Air Cond

Med Temp Refrig