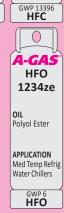

WP 1824

**HFO** 

**HFO** 

'Drop in' is a generic term; refrigerants should never be mixed or dropped in on top of an existing refrigerant.

HFC Drop in replacements in most cases do not require a change of lubricant type, however manufacturers' guidance as well as good engineering practice should be followed.