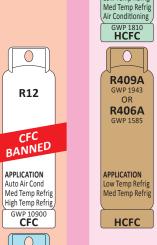

Mineral

Alkylbenzene Polvol Ester

APPLICATION

Refrigeration

Ultra Low Temp

GWP 3698 **HFC** 

Auto Air Cond

Med Temp Refrig