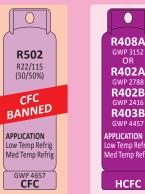

**R503** 

CFC BANNED

APPLICATION

Refrigeration

Ultra Low Temp

**CFC** 0

**R11** 

CFC