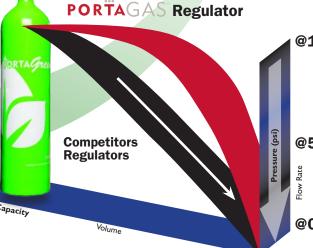

#### PRESET CONSTANT FLOW REGULATORS **100 Series**

PortaGas offers unequaled quality and performance from its constant flow regulators. The 100 Series unique diaphragm design allows these regulators to maintain constant pressure flow, even as the cylinder volume and pressure is depleted.