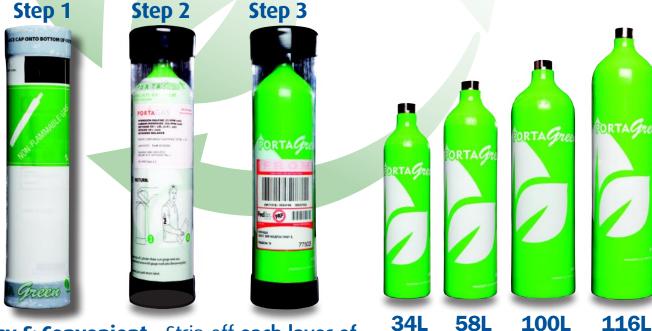

## **Recycle Your Cylinder**

Easy & Convenient - Strip off each layer of perforated shrink wrap and return in provided tube

1800 00 2427 www.agas.com +613 93689222

### PORTA Green **Innovation Leader**

PortaGas has developed a recyclable cylinder program utilizing a complete line of reusable, sustainable cylinders. This eliminates the cost and work associated with the current cylinder disposal process. The new PortaGreen cylinders can be conveniently returned to PortaGas for reuse using our **STRIP** SHIP program. These cylinders are more compact and globally approved.